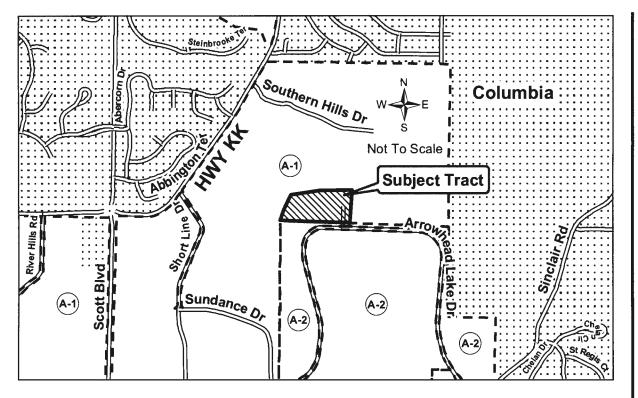

of the Roger B. Wilson Boone County Government Center, 801 E. Walnut St., Columbia, MO. The hearings will give all interested parties an opportunity to be heard in relation to the following:

Request by RCS & VMS Revocable Trust and Shy Rentals LLC to rezone from A-1 (Agriculture) to A-2 (Agriculture) on 10.85 acres, more or less, located at 5801 S Arrowhead Lake Dr., Columbia.